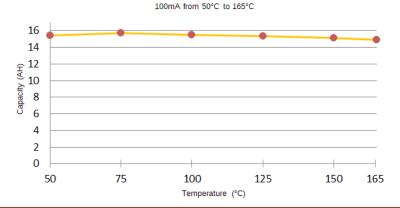

#### **Technical Data**

Capacity:

15.3AH @ 100mA, 125°C

Voltage: 3.93 V OCV

3.83 V CCV - 100 mA, 125°C

Constant Current Capability: 100 mA Nominal 500 mA Max

Operating Temperature:

-4°F to +329°F